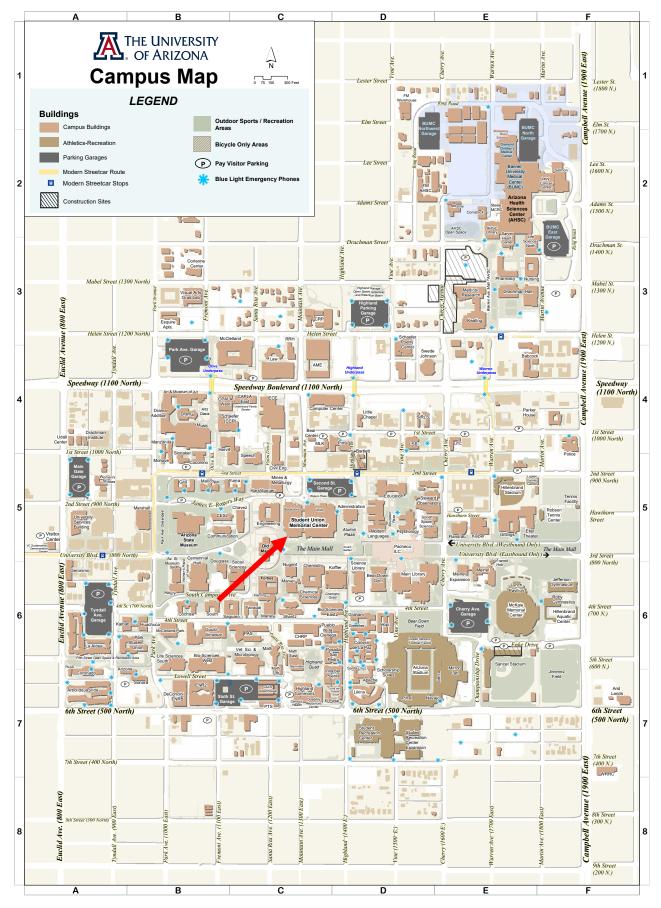

### Most Frequently Requested Locations

| Name I                           | ocation | Name                                         | Locatio |
|----------------------------------|---------|----------------------------------------------|---------|
| Administration                   | D5      | Highland Commons                             | C7      |
| Arizona Health Sciences Cente    | er E2   | (Campus Health & Disability Resource Center) |         |
| Arizona Stadium                  | D7      | Holsclaw Hall (Music Building)               | B4      |
| Arizona State Museum             | B5      | Main Library                                 | D6      |
| Bus Stop (Transit Hub)           | ĒĞ      | Main Mall                                    | C5-F5   |
| Campus Health (Highland Commons) | C7      | Marroney Theater (Drama Building)            | B4      |
| Centennial Hall                  | B6      | McKale Memorial Center                       | E6      |
|                                  |         | Museum of Art                                | B4      |
| Crowder Hall (Music Building)    | B4      | Nugent                                       | C6      |
| Drama (Marroney Theater)         | B4      | Old Main                                     | ČŠ      |
| Eller Dance Theater              | F5      | 014 11411                                    | 20      |

#### ocation

| Name    |     |
|---------|-----|
| Pacheco | ILC |
| Police  |     |

Police Schaefer (Center for Creative Photograp) Student Recreation Center Student Union Memorial Center Swede Johnson (Alumni) University Services Building Visitor's Center ohy)

Location

D5 F4 D7 C5 D4 A5 A5

### CAMPUS BUILDINGS Index to Names and Locations on the Campus Map

| NAME                                                                                                                                                                                                                                                                                                                                                                                                           | OCATION                                                                                                                                      |
|----------------------------------------------------------------------------------------------------------------------------------------------------------------------------------------------------------------------------------------------------------------------------------------------------------------------------------------------------------------------------------------------------------------|----------------------------------------------------------------------------------------------------------------------------------------------|
| A                                                                                                                                                                                                                                                                                                                                                                                                              |                                                                                                                                              |
| Abrams (Family Practice Unit)<br>Administration<br>AME (aerospace and Mechanical Engineering)<br>Apache<br>Art And Musuem of Art<br>Arizona Health Sciences Center (AHSC)<br>Arizona<br>AHSC Library<br>Arbol de La Vida<br>Arizona Stadium<br>Arizona State Museum<br>Az. St. Museum South                                                                                                                    | (E2)<br>(D5)<br>(C4)<br>(D7)<br>(B4)<br>(E2)<br>(A7)<br>(E2)<br>(A7)<br>(D6)<br>(B5)<br>(B6)                                                 |
| B<br>Babcock<br>Banner University Medical Center (BUMC)<br>Bannister<br>Bartlett<br>Beal Center<br>Bear Down Gvm<br>Bio-Sciences East<br>Bio-Sciences West<br>Biomedical Research Lab (BRL)<br>Bookstore                                                                                                                                                                                                       | (E4)<br>(E2)<br>(C6)<br>(D5)<br>(C4)<br>(C6)<br>(C6)<br>(B7)<br>(E1)<br>(C5)                                                                 |
| C<br>CAPLA West<br>CAPLA East<br>CALS Greenhouse<br>Centennial<br>CESL (center for English as a Second Language)<br>Chavez (Economics)<br>CHRP (Central Heating & Refrigeration Plant)<br>CHRP - AHSC<br>Chemical Sciences<br>Chemistry<br>Cherny Ave, Garage<br>Civil Engineering<br>Cochise<br>Coconino<br>Colonia de la Paz<br>Communications<br>Computer Center<br>Comstock<br>Corleone Center<br>Coronado | (B4)<br>(C4)<br>(B5)<br>(B5)<br>(C6)<br>(C6)<br>(C6)<br>(C6)<br>(C6)<br>(C6)<br>(B6)<br>(B6)<br>(B5)<br>(C4)<br>(E2)<br>(B3)<br>(A7)<br>(C3) |

#### D

| DeConcini ENRB (Environment And Natural<br>Resources Building) | (B7) |
|----------------------------------------------------------------|------|
| Douglass                                                       | (B6) |
| Diamond Children's Medical Center                              | (E2) |
| Drachman                                                       | (E3) |
| Drachman Institute                                             | (A4) |
| Drama                                                          | (B4) |
| Drama Addition                                                 | (B4) |

|                                                      |              |                                                        | •            |                                                                      |              |
|------------------------------------------------------|--------------|--------------------------------------------------------|--------------|----------------------------------------------------------------------|--------------|
| NAME                                                 | LOCATION     | NAME                                                   | LOCATION     | NAME                                                                 | LOCATION     |
| E                                                    |              | L                                                      |              | В                                                                    |              |
|                                                      |              |                                                        |              |                                                                      |              |
| ECE (Electrical & Computer Engineering)              | (C4)         | La Aldea<br>Law                                        | (A6)         | RLAS (Residence Life Auxiliary Services)                             | (A7)         |
| Education                                            | (D5)         | LSB (Learning Services Building)                       | (C4)<br>(D4) | RMR (Radiology Medical Research)                                     | (E1)         |
| El Portal                                            | (D7)         | LSD (Learning Services Building)<br>Levy Cancer Center | (E2)         | RRH (Rogers Roundtree Hall)                                          | (C3)         |
| Eller Theater                                        | (F5)         | Library, Main                                          | (D6)         | Robson Tennis Center                                                 | (F5)<br>(F6) |
| Engineering                                          | (C5)         | Library, Science & Engineering                         | (D6)         | Roby Gymnastics                                                      | (FO)         |
| Environment and Natural Resources 2<br>Esquire Apts. | (B7)<br>(B3) | Life Sciences North                                    | (E2)         | S                                                                    |              |
| Esquire Apts.                                        | (65)         | Life Sciences South                                    | (B7)         | Saguaro                                                              | (B6)         |
|                                                      |              | Likins                                                 | (D7)         | Salmon                                                               | (F2)         |
|                                                      |              | Lowell-Stevens                                         | (D6)         | Sarver Heart Center                                                  | (E2)         |
| F                                                    |              | Lynch Pavilion                                         | (E6)         | Sancet Stadium                                                       | (E6)         |
| Faculty Office (AHSC)                                | (E1)         | м                                                      |              | Santa Cruz                                                           | (D7)         |
| Flandrau                                             | (E5)         | Main Gate Garage                                       | (15)         | SALT Center (See Bartlett Building)                                  | (D5)         |
| FM AHSC (Facilities Management)                      | (D2)         | Main Library                                           | (A5)         | Schaefer (Center for Creative Photography)<br>Schaefer Poetry Center | (B4)<br>(D3) |
| FM Warehouse                                         | (D1)         |                                                        | (D6)         | Science Library (Science & Engineering Library)                      | (D3)<br>(D6) |
| Forbes                                               | (C6)         | Manzanita<br>Marshall                                  | (B4)<br>(A5) | Second St. Garage                                                    | (C4)         |
| Torbes                                               | (CO)         | Marvel                                                 |              | Shantz                                                               | (C4)         |
|                                                      |              | Marver                                                 | (C6)<br>(C6) | SIRLS (School of Info. Resources and Library Science)                |              |
|                                                      |              | Math<br>Math East                                      | ( )          | Sierra                                                               | (D7)         |
|                                                      |              | Math Lab                                               | (C6)<br>(C6) | Sixth St. Garage                                                     | (C7)         |
| _                                                    |              | Maricopa                                               | (CO)<br>(B5) | Sky View Apartments                                                  | (B8)         |
| G                                                    |              | Marley                                                 | (C6)         | Slonaker                                                             | (B5)         |
| Geronimo                                             | (A6)         | MLK (Dr. Martin Luther King, Jr. Student Center        |              | Social Sciences                                                      | (B6)         |
| Gila                                                 | (B5)         | McClelland                                             | (B4)         | Sonett (Space Sciences)                                              | (D5)         |
| Gittings                                             | (E5)         | McClelland-Park                                        | (B6)         | Sonora                                                               | (A7)         |
| Gould-Simpson                                        | (B6)         | McKale Memorial Center                                 | (E6)         | South                                                                | (B6)         |
| Graham                                               | (D6)         | Medical Research                                       | ( )          | Steele MCRC (Memorial Child Research Center)                         | (E2)         |
| Greenlee                                             | (D6)         | Meinel (Optical Sciences)                              | (E3)         | Steward Observatory                                                  | (D5)         |
|                                                      |              | Meinel Expansion                                       | (E6)<br>(E6) | Student Recreation Center                                            | (D7)         |
|                                                      |              | Mines & Metallurgy                                     | (C5)         | Student Recreation Center Expansion                                  | (D7)         |
| н                                                    |              | Mirror Lab                                             | (E7)         | Student Union Memorial Center                                        | (D5)         |
| Harshbarger                                          | (C5)         | Modern Languages                                       | (D5)         | Swede Johnson                                                        | (D4)         |
| Harvill                                              | (B4)         | Mohave                                                 | (B5)         |                                                                      | (= -)        |
| Haury (Anthropology)                                 | (B6)         | MRI (Magnetic Resonance Imaging Lab)                   | (E1)         | Т                                                                    |              |
| Herring                                              | (C6)         | Music                                                  | (B4)         | Tennis Facility                                                      | (F5)         |
| Highland Commons                                     | (C7)         | Music Addition                                         | (B4)         | Transit Hub (Main Mall Bus Stop)                                     | (E6)         |
| (Campus Health & Disability Resource Center)         | (C/)         |                                                        |              | Tyndall Ave. Garage                                                  | (A6)         |
| Highland Ave. Garage                                 | (D3)         | N                                                      | (D7)         |                                                                      |              |
| Hillenbrand Aquatic Center                           | (F6)         | Navajo                                                 | (D7)         | U                                                                    |              |
| Hillenbrand Stadium                                  | (E5)         | Nugent                                                 | (C6)         | Udall Center                                                         | (A4)         |
| Hillenbrand Stadium<br>Hopi                          | (D6)         | Nursing                                                | (E3)         | University Services                                                  | (A5)         |
| Huachuca                                             | (A6)         | 0                                                      |              |                                                                      |              |
| Huachuca                                             | (A0)         | Old Main                                               | (C5)         | UAMC East Garage                                                     | (F2)         |
|                                                      |              |                                                        | (05)         | UAMC North Garage                                                    | (E1)         |
|                                                      |              | Р                                                      |              | UAMC NorthWest Garage                                                | (D1)         |
| J                                                    |              | Pacheco ILC                                            | (D5)         | V                                                                    |              |
| Jefferson Gymnasium                                  | (F6)         | Park Ave. Garage                                       | (B4)         | Vet. Sci. & Microbiology                                             | (C6)         |
| Jimenez Field                                        | (F7)         | Park Student Union (PSU)                               | (A6)         | Visitor Center                                                       | (A5)         |
|                                                      |              | PAS (Physics-Atmospheric Sciences)                     | (B6)         | Visual Arts Graduate Research Lab                                    | (B3)         |
| К                                                    |              | Pharmacy<br>Pima                                       | (E3)         | Villa Del Puente                                                     | (D7)         |
| Kaibab                                               | (A6)         | Pima<br>Pinal                                          | (C4)         |                                                                      | (07)         |
| Keating                                              | (E3)         | Pinai<br>Police                                        | (D7)<br>(F4) | W                                                                    |              |
| Koffler                                              | (C6)         | Posada San Pedro                                       | (F4)<br>(D6) | Women's Studies                                                      | (A5)         |
| Kuiper (Space Sciences)                              | (E5)         | Psychology                                             | (D0)<br>(D5) | X                                                                    |              |
|                                                      |              | PTS (Parking & Transportation Services)                | (C7)         | Y                                                                    | (60)         |
|                                                      |              | Pueblo de la Cienega                                   | (D6)         | Yavapai                                                              | (C6)         |
|                                                      |              |                                                        |              | Yuma                                                                 | (C5)         |