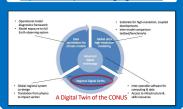

# [DT113] Plans and Prospects for an RHP in the United States: GCWCX Creating a Regional "Digital Twin"

Tim Schneider¹, Sarah Tessendorf¹, Peter van Oevelen²,³, and the US-RHP Affinity Group\*

¹National Center for Atmospheric Research, Boulder, CO; ²International GEWEX Project Office, ³George Mason University, Fairfax, VA; ¹123 diverse members (and growing)