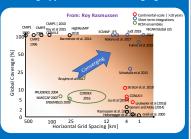

## Bridging Scales

Modeling approaches are converging:

Our models are "outstripping" the observations; but are the models right?

Lundquist et. al., 2019: Our Skill in Modeling Mountain Rain and Snow is Bypassing the Skill of Our Observational Networks. Bull. Amer. Meteor. Soc., 100, https://doi.org/10.1175/BAMS-D-19-0001.1