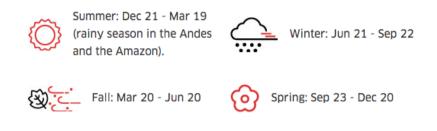

pril, especially in the higher areas. During the other seasons, the average temperature is around 20° C.



### **The Amazon**

Like the Andes, the Amazon has two welldefined seasons: the rainy season (November – March) with abundant precipitation, and the low-rainfall season (April – October), ideal for visiting. The humidity is very high throughout the year. Occasionally, between May and August, the temperature can drop to 8-12 °C.



## The Andes

It has two seasons: summer (April – October), with sunny days, cold nights, and little rain (an ideal time to visit), with temperatures reaching up to 24 °C, and at night it can drop to -17.8 °C. There is abundant rain in winter (November – March), and temperatures range between -3 and 15 °C.



The seasons of the year (Southern Hemisphere):



#### Peru is in the GMT -5h time zone.

| Location     | Time                     |
|--------------|--------------------------|
| Lima         | 12:00 hrs.               |
| New York     | 13:00 hrs.               |
| Santiago     | 13:00 hrs.               |
| Buenos Aires | 14:00 hrs.               |
| Londres      | 18:00 hrs.               |
| Berlin       | 19:00 hrs.               |
| Paris        | 19:00 hrs.               |
| Токуо        | 02:00 hrs.<br>*next day. |

More information about when to visit Lima: LonelyPlanet - Lima

## **VOLTAGE**

The standard voltage is 220 V at a frequency of 60 Hz in Peru.

We advise leaving devices that do not support this voltage at home, as they may be damaged; otherwise, you could buy a voltage converter. Power plugs and sockets (outlets) o