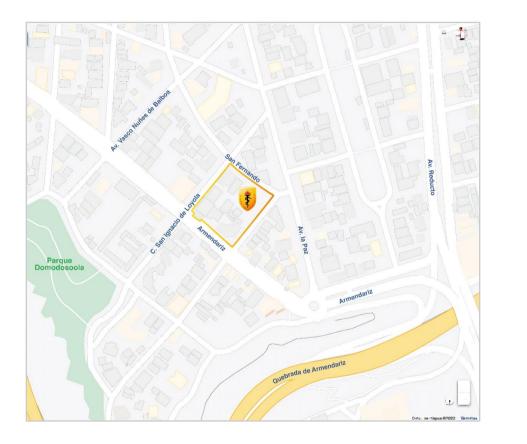

## **VENUE**

The conference will be held from May 27 to 30, 2024, in Lima, the capital of Peru, with the Universidad Peruana Cayetano Heredia (UPCH) as a venue. The UPCH is located in the main tourist district of Lima, Miraflores, which overlooks the Pacific Ocean.

## LIMA 2024

Venue: Universidad Peruana Cayetano Heredia – Miraflores Armendariz 497, Miraflores, Lima 15074

Liberté Égalité Fraternité

Délégation régionale de coopération pour l'Amérique du Sud