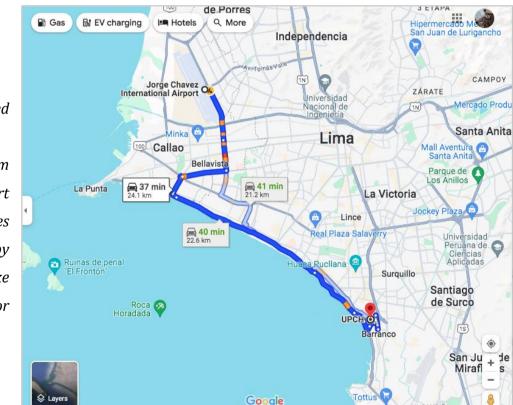

From the airport, there are only three ways to get to your hotel or meeting venue in Miraflores: renting a car, taking a taxi, or taking a bus/shuttle service.

- For the first option, you can find information here: Link
- Authorized taxis inside the airport, the information is here: Link
- If you are comfortable sharing transportation with others, the shuttle service may be suitable for you. Please follow the link provided here: <u>Link</u>

We strongly recommend using authorized taxis (mainly from the airport to Miraflores) or a taxi app for moving through the city. <u>Uber</u>, <u>Cabify</u>, and <u>Didi</u> are some options for getting

The expected trajectory by taxi from the airport to Miraflores or nearby districts like Barranco or San Isidro.

safely.