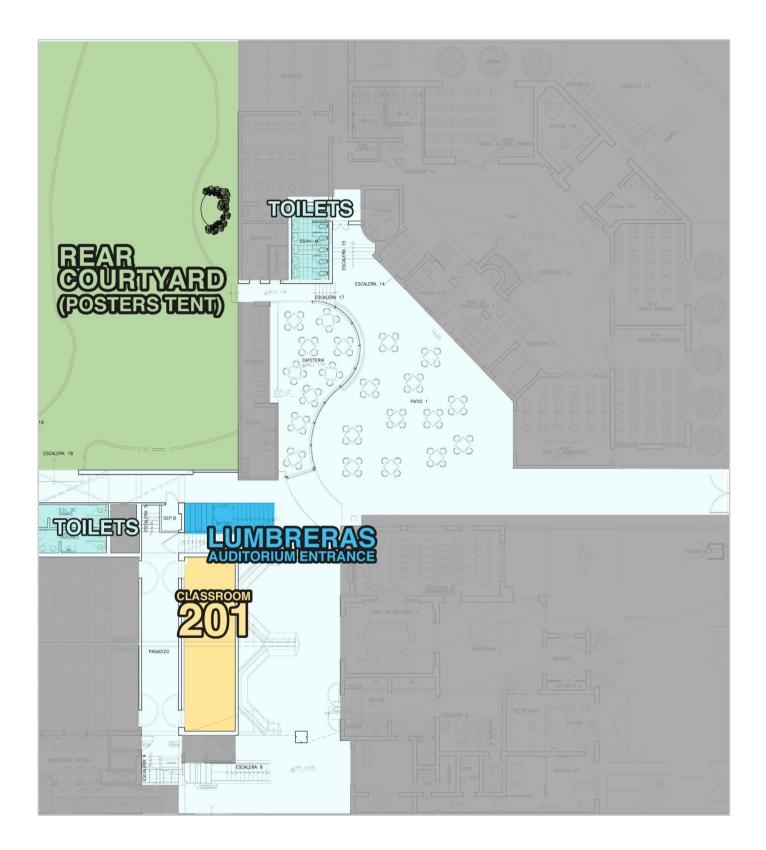

25564                                       |
| IPERÚ (information and help for tourists)                   | 01 574 8000                                                             |

## More info about PERU

Find valuable information for planning your trip to Peru on the following official webpage: <u>Peru official info</u>.

## **VENUE**

The conference will be held from May 27 to 30, 2024, in Lima, the capital of Peru, with the Universidad Peruana Cayetano Heredia (UPCH) as a venue. The UPCH is located in the main tourist district of Lima, Miraflores, which overlooks the Pacific Ocean.



<u>UPCH</u>

## NOTE:

Please be advised that each meeting with its designated auditorium will be announced once the agenda is finished.

## First floor (campus map)



## Second floor (campus map)







## HOTELS 🚔

## Belmond Miraflores Park Hotel\* 🖌 🖌 🗸

- Address: Avenida Malecón de la Reserva 1035, Miraflores, Lima, Peru
- Phone Number: (+51) 1 610 8300 / (+51) 1 610 4000
- Distance to UPCH Miraflores: 200 m
- Travel time: 🚙 5 min / 🏂 3 min.
- Visit Website Here

## JW Marriott Hotel Lima\* 🖌 🗸 🗸

- Address: Avenida Malecón De La Reserva 615, Miraflores, Lima, Peru
- Phone Number: (+51) 1 217 7000
- Distance to UPCH Miraflores: 550 m
- Travel time: 🚙 3 min / 🚴 6 min.
- Visit Website Here

## Aloft Lima Miraflores\*

- Address: Avenida 28 de Julio 894, Miraflores, Lima, Peru
- Phone Number: (+51) 1 526 4850
- Distance to UPCH Miraflores: 700 m
- Travel time: 🚙 4 min / 🏂 9 min.
- <u>Visit Website Here</u>

## AC Hotel by Marriott Lima Miraflores\*

- Address: Avenida Malecón de l