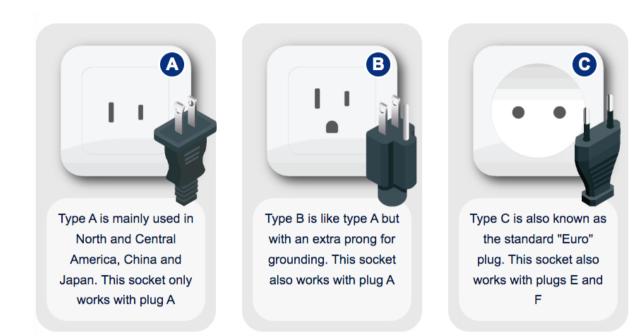

## **VOLTAGE**

The standard voltage is 220 V at a frequency of 60 Hz in Peru.

We advise leaving devices that do not support this voltage at home, as they may be damaged; otherwise, you could buy a voltage converter. Power plugs and sockets (outlets) of A and B types are predominantly used. C type is not very common but can be found in older structures and small hotels.