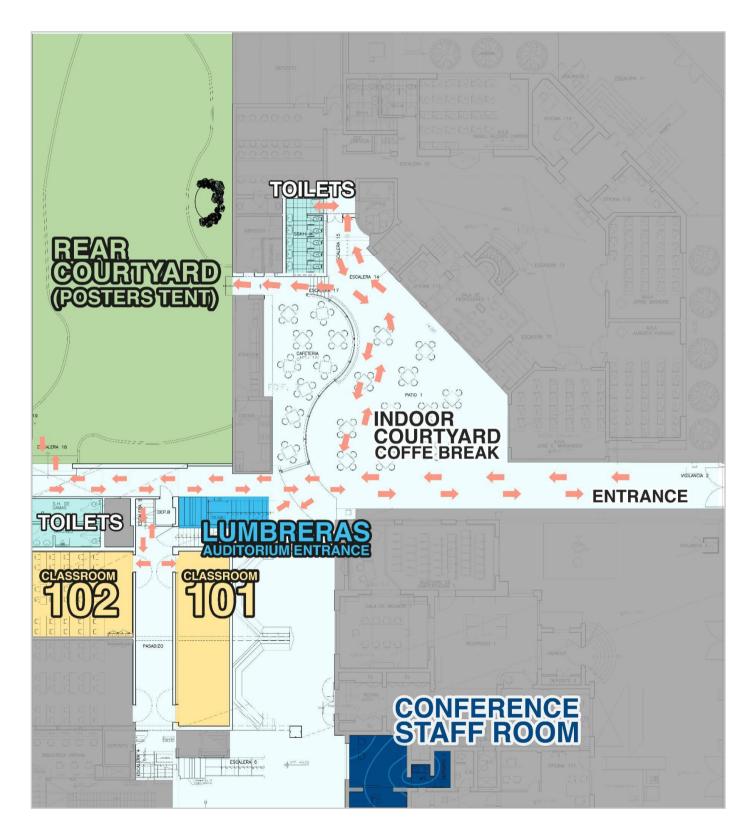

| 01 512 1737 / 512 1730 ext. 25564                                       |
| IPERÚ (information and help for tourists)                   | 01 574 8000                                                             |

## More info about PERU

Find valuable information for planning your trip to Peru on the following official webpage: <u>Peru official info</u>.

## **VENUE**

The conference will be held from May 27 to 30, 2024, in Lima, the capital of Peru, with the Universidad Peruana Cayetano Heredia (UPCH) as a venue. The UPCH is located in the main tourist district of Lima, Miraflores, which overlooks the Pacific Ocean.



<u>UPCH</u>

## NOTE:

Please be advised that each meeting with its designated auditorium will be announced once the agenda is finished.

## First floor (campus map)



## Second floor (campus map)







## HOTELS 🚔

## Belmond Miraflores Park Hotel\* 🖌 🖌 🗸

- Address: Avenida Malecón de la Reserva 1035, Miraflores, Lima, Peru
- Phone Number: (+51) 1 610 8300 / (+51) 1 610 4000
- Distance to UPCH Miraflores: 200 m
- Travel time: 🚙 5 min / 🏂 3 min.
- Visit Website Here

## JW Marriott Hotel Lima\* 🖌 🗸 🗸

- Address: Avenida Malecón De La Reserva 615, Miraflores, Lima, Peru
- Phone Number: (+51) 1 217 7000
- Distance to UPCH Miraflores: 550 m
- Travel time: 🚙 3 min / 🚴 6 min.
- Visit Website Here

## Aloft Lima Miraflores\*

- Address: Avenida 28 de Julio 894, Miraflores, Lima, Peru
- Phone Number: (+51) 1 526 4850
- Distance to UPCH Miraflores: 700 m
- Travel time: 🚙 4 min / 🏂 9 min.
- <u>Visit Website Here</u>

## AC Hotel by Marriott Lima Miraflores\*